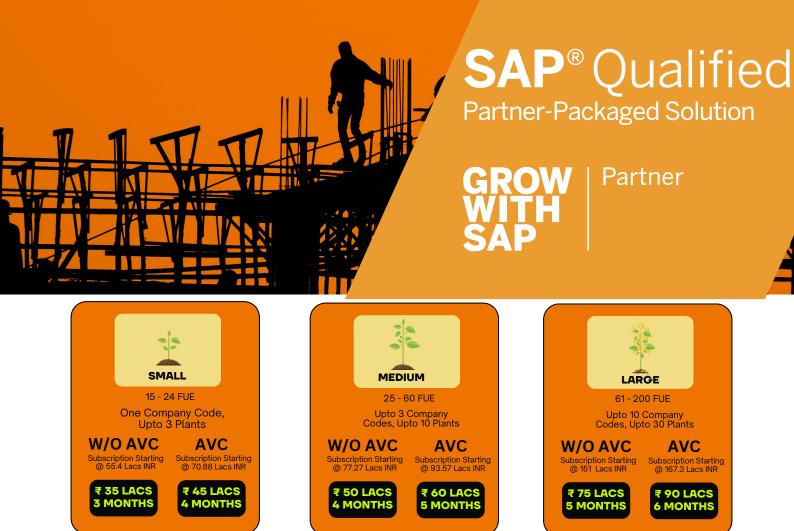

# SAP<sup>®</sup> Qualified Partner-Packaged Solution

### **Cloud-Based Solution**

- GROW with SAP Offering
- Seamless Updates

Advanced Variant Configuration (**AVC**) in SAP is a high-performance, user-friendly solution designed to handle complex product configurations with enhanced efficiency. Leveraging SAP HANA's in-memory capabilities, AVC provides real-time processing and advanced features such as sophisticated dependency handling, multi-level configurations, and complex pricing models. Its intuitive interface improves usability, while its seamless integration with SAP S/4HANA ensures streamlined operations and consistency across various business processes. This makes AVC particularly beneficial for industries dealing with highly customizable products, enabling them to meet diverse customer requirements with greater flexibility and precision.